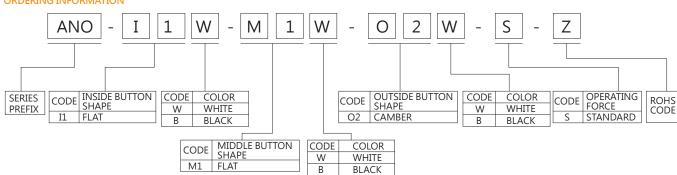

60 gf-cm

5 way switch-Max. 300 gf

#### Contact Resistance(initial)

Max. 300  $m\Omega$ 

Measured by ohm meter - open voltage < 1VDC, driver current -100 mA

### Insulation Resistance(at 100 VDC/ minute)

Min. 100  $M\Omega$ 

#### **Operating Temperature Range**

0°C to 40°C

#### **Electrical Service Life**

Rotation-Min. 200,000 operations

(C.W. 100,000 & C.C.W. 100,000 operations)

Push-Min. 1,000,000 operations

#### **Electrical Operating Frequency**

Rotation-30 operations per minute

Push-120 operations per minute

#### **RATING**

1mA 10VDC

#### **APPLICATIONS**

Remote control, Tablet, Keyboard, Audio, Mp3 player, Notebook, Mobile phone

# +0.08 Ø1.50 0.00

#### **CONTACT CONFIGURATION**

Functional Block Diagram



60°

#### **MOUNTING HOLES**



#### ORDERING INFORMATION