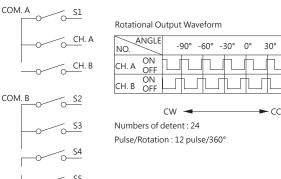

**SPECIFICATIONS**

#### **Operating Force**

Rotation-Max. 60 gf-cm

5 way switch-Max. 300 gf

#### Contact Resistance(initial)

Max. 300  $m\Omega$ 

Measured by ohm meter - open voltage < 1VDC, driver current -100 mA

### Insulation Resistance(at 100 VDC/ minute)

Min. 100  $M\Omega$ 

#### **Operating Temperature Range**

0°C to 40°C

#### **Electrical Service Life**

Rotation-Min. 200,000 operations

(C.W. 100,000 & C.C.W. 100,000 operations)

Push-Min. 1,000,000 operations

#### **Electrical Operating Frequency**

Rotation-30 operations per minute

Push-120 operations per minute

#### **RATING**

1mA 10VDC

#### **APPLICATIONS**

Remote control, Tablet, Keyboard, Audio, Mp3 player, Notebook, Mobile phone

# +0.08 Ø1.50 0.00

#### **CONTACT CONFIGURATION**

Functional Block Diagram



60°

#### **MOUNTING HOLES**



#### ORDERING INFORMATION