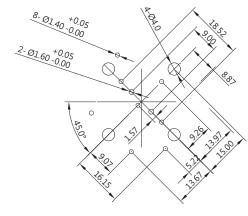

## **DIMENSIONS**

Unless otherwise specified, a tolerance of  $\pm 0.4$ mm applies to all dimensions.

#### **MOUNTING HOLES**