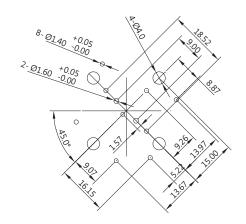

Force**

Rotation - Max.60 gf-cm 5 way switch - Max. 300 gf

Contact Resistance (initial)

Max. 300mΩ

Measured by ohm meter - open voltage<1VDC, Driver current -100mA

### Insulation Resistance (at 100VDC/minute)

Min.  $100M\Omega$ 

# **Operating Temperature Range**

0°C to 40°C

# **Electrical Service Life**

Rotation - Min. 200,000 operations C.W. 100,000 & C.C.W 100,000 operations

Push - Min. 200,000 operations

# **Electrical Operating Frequency**

Rotation - 30 operations per minute Push - 120 operations per minute

### **RATING**

1mA 10VDC

#### **APPLICATIONS**

Remote controls, Tablets, Keyboards, Audios, Mp3 players, Notebooks, Mobile phones, Control Panel

#### **DIMENSIONS**

Unless otherwise specified, a tolerance of ±0.4mm applies to all dimensions.



# MOUNTING HOLES



### **CONTACT CONFIGURATION**

#### Functional Block Diagram





#### Rotational Output Waveform

Pulse/Rotation: 12 pulse/360°



CW **►** CCW Numbers of detent : 24

# ORDERING INFORMATION