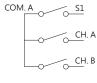

ntact Resistance (initial)

Max. 300mΩ

Measured by ohm meter - open voltage<1VDC, Driver current -100mA

### Insulation Resistance (at 100VDC/minute)

Min.  $100M\Omega$ 

# **Operating Temperature Range**

0°C to 40°C

# **Electrical Service Life**

Rotation - Min. 200,000 operations C.W. 100,000 & C.C.W 100,000 operations

Push - Min. 200,000 operations

# **Electrical Operating Frequency**

Rotation - 30 operations per minute Push - 120 operations per minute

### **RATING**

1mA 10VDC

#### **APPLICATIONS**

Remote controls, Tablets, Keyboards, Audios, Mp3 players, Notebooks, Mobile phones, Control Panel

#### **DIMENSIONS**

Unless otherwise specified, a tolerance of ±0.4mm applies to all dimensions.



# MOUNTING HOLES



### **CONTACT CONFIGURATION**

#### Functional Block Diagram





#### Rotational Output Waveform

Pulse/Rotation: 12 pulse/360°



CW **►** CCW Numbers of detent : 24

# ORDERING INFORMATION