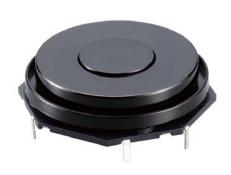

# ROTARY SWITCHES



# **ANQ SERIES**

#### **SPECIFICATIONS**

#### **Operating Force**

Rotation - Max.60 gf-cm 5 way switch - Max. 300 gf

Contact Resistance (initial)

Max. 300mΩ

Measured by ohm meter - open voltage<1VDC, Driver current -100mA

### Insulation Resistance (at 100VDC/minute)

Min.  $100M\Omega$ 

# **Operating Temperature Range**

0°C to 40°C

# **Electrical Service Life**

Rotation - Min. 200,000 operations C.W. 100,000 & C.C.W 100,000 operations

Push - Min. 200,000 operations

# **Electrical Operating Frequency**

Rotation - 30 operations per minute Push - 120 operations per minute

### **RATING**

1mA 10VDC

#### **APPLICATIONS**

Remote controls, Tablets, Keyboards, Audios, Mp3 players, Notebooks, Mobile phones, Control Panel

#### **DIMENSIONS**

Unless otherwise specified, a toleran