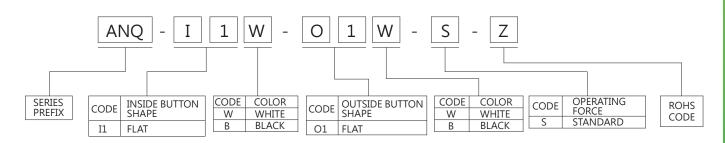

(at 100VDC/minute)

Min.  $100M\Omega$ 

# **Operating Temperature Range**

0°C to 40°C

# **Electrical Service Life**

Rotation - Min. 200,000 operations C.W. 100,000 & C.C.W 100,000 operations

Push - Min. 200,000 operations

# **Electrical Operating Frequency**

Rotation - 30 operations per minute Push - 120 operations per minute

### **RATING**

1mA 10VDC

#### **APPLICATIONS**

Remote controls, Tablets, Keyboards, Audios, Mp3 players, Notebooks, Mobile phones, Control Panel

#### **DIMENSIONS**

Unless otherwise specified, a tolerance of ±0.4mm applies to all dimensions.



# MOUNTING HOLES



### **CONTACT CONFIGURATION**

#### Functional Block Diagram





#### Rotational Output Waveform

Pulse/Rotation: 12 pulse/360°



CW **►** CCW Numbers of detent : 24

# ORDERING INFORMATION