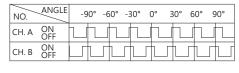

#### Rotational Output Waveform

Pulse/Rotation: 12 pulse/360°

CW **►** CCW Numbers of detent : 24