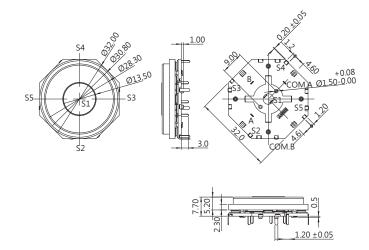

#### **DIMENSIONS**

Unless otherwise specified, a tolerance of ±0.4mm applies to all dimensions.