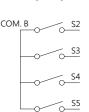

act Resistance (initial)

Max. 300mΩ

Measured by ohm meter - open voltage<1VDC, Driver current -100mA

### Insulation Resistance (at 100VDC/minute)

Min.  $100M\Omega$ 

# **Operating Temperature Range**

0°C to 40°C

# **Electrical Service Life**

Rotation - Min. 200,000 operations C.W. 100,000 & C.C.W 100,000 operations

Push - Min. 200,000 operations

# **Electrical Operating Frequency**

Rotation - 30 operations per minute Push - 120 operations per minute

### **RATING**

1mA 10VDC

#### **APPLICATIONS**

Remote controls, Tablets, Keyboards, Audios, Mp3 players, Notebooks, Mobile phones, Control Panel

#### **DIMENSIONS**

Unless otherwise specified, a tolerance of ±0.4mm applies to all dimensions.



# MOUNTING HOLES



### **CONTACT CONFIGURATION**

#### Functional Block Diagram





#### Rotational Output Waveform

Pulse/Rotation: 12 pulse/360°



CW **►** CCW Numbers of detent : 24

# ORDERING INFORMATION