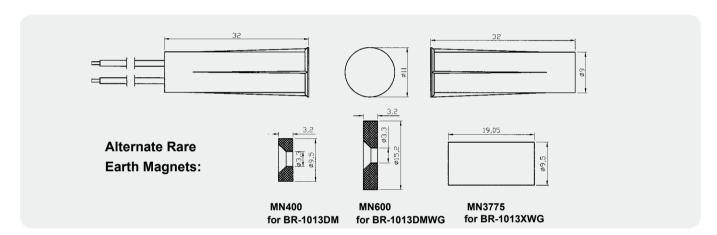

# **Magnetic Contact Switches**

## Specification:

#### **BR-1013**

- \* 3/8" diameter press to fit
- \* Standard 18" #22 AWG leads
- \* Special leads upon request
- \* Switch or magnet are available separately
- \* Resistor, Diode and Supervisory Loop available on request
- \* Build-in Resistors or Diodes on quest
- \* Colors: White, Brown, Grey

#### · · · Recessed Mounted



(6

## **Dimension (mm):**



### **Order Information:**



<sup>\*</sup> BR-1013XWG magnetic contact switches shall be installed so that a door or other movable opening cannot be opened more than 2 inches (51mm) without initiating an alarm. Switches exceeding 2 inches can not be installed per UL681-the Standard for installation and Classification of Burglar and Holdup Alarm