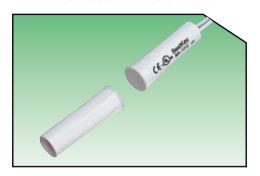

#### **BR-1013**

- \* 3/8" diameter press to fit
- \* Standard 18" #22 AWG leads
- \* Special leads upon request
- \* Switch or magnet are available separately
- \* Resistor, Diode and Supervisory Loop available on request
- \* Build-in Resistors or Diodes on quest
- \* Colors: White, Brown, Grey

#### · · · Recessed Mounted

(6