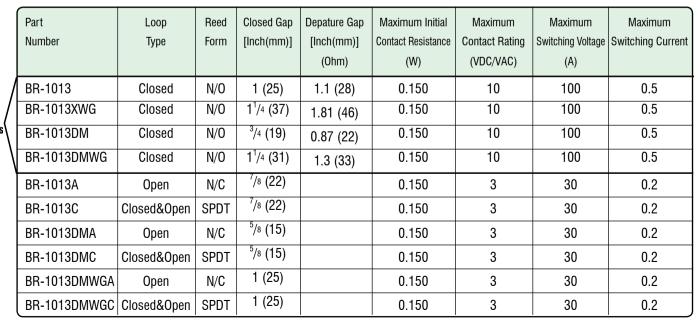

### **Order Information:**

<sup>\*</sup> BR-1013XWG magnetic contact switches shall be installed so that a door or other movable opening cannot be opened more than 2 inches (51mm) without initiating an alarm. Switches exceeding 2 inches can not be installed per UL681-the Standard for installation and Classification of Burglar and Holdup Alarm