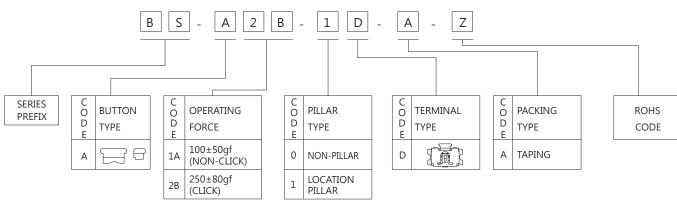

# SIDE MINI SWITCHES

### DIMENSIONS

Unless otherwise specified, a tolerance of  $\pm 0.4$  mm applies to all dimensions.







# **BS SERIES**

#### SPECIFICATIONS

Operating Frequency

30 operation/min.

Contact Resistance (Initial)

3Ω Max.

Measured by ohm meter –open voltage<1VDC, driver current -100mA Insulation Resistance ( At 100VDC)

10MΩ Min.

Electrical Service Life

100,000 operations.

Electrical Operating Frequency

30 operations per minute

**Operating Temperature range** 0°C to 55°C

#### RATING

50mA 30VDC

#### APPLICATIONS

Mp3 Players, PDA, Digital Cameras, Mobile Phone.



## MOUNTING HOLES

CONTACT CONFIGURATION



#### ORDERING INFORMATION