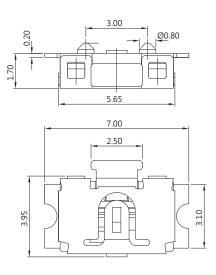

### DIMENSIONS

Unless otherwise specified, a tolerance of  $\pm 0.4$  mm applies to all dimensions.