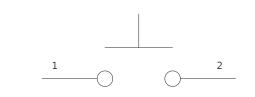

# SIDE MINI SWITCHES

### DIMENSIONS

Unless otherwise specified, a tolerance of  $\pm 0.4$  mm applies to all dimensions.







# **BS SERIES**

#### SPECIFICATIONS

Operating Frequency

30 operation/min.

Contact Resistance (Initial)

3Ω Max.

Measured by ohm meter –open voltage<1VDC, driver current -100mA Insulation Resistance ( At 100VDC)

10MΩ Min.

Electrical Service Life

100,000 operations.

Electrical Operating Frequency

30 operations per minute

**Operating Temperature range** 0°C to 55°C

#### RATING

50mA 30VDC

#### APPLICATIONS

Mp3 Players, PDA, Digital Cameras, Mobile Phone.



## MOUNTING HOLES

CONTACT CONFIGURATION



#### ORDERING INFORMATION