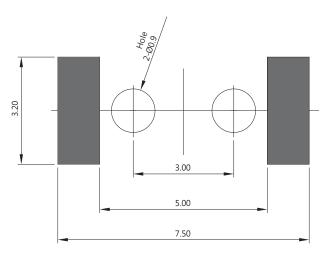

### DIMENSIONS

Unless otherwise specified, a tolerance of  $\pm 0.4$  mm applies to all dimensions.

## MOUNTING HOLES

CONTACT CONFIGURATION