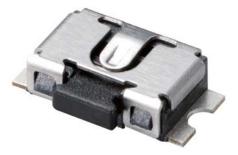

# SIDE MINI SWITCHES

### DIMENSIONS

Unless otherwise specified, a tolerance of  $\pm 0.4$  mm applies to all dimensions.







# **BS SERIES**

#### SPECIFICATIONS

Operating Frequency

30 operation/min.

Contact Resistance (Initial)

3Ω Max.

Measured by ohm meter –open voltage<1VDC, driver current -100mA Insulation Resistance ( At 100VDC)

10MΩ Min.

Electrical Service Life

100,000 operations.

Electrical Operating Frequency

30 operations per minute

**Operating Temperature range** 0°C to 55°C

#### RATING

50mA 30VDC

#### APPLICATIONS

Mp3 Players, PDA, Digital Cameras, Mobile Phone.



## MOUNTING HOLES

CONTACT CONFIGURATION



#### ORDERING INFORMATION