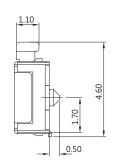

# SIDE MINI SWITCHES

### DIMENSIONS

Unless otherwise specified, a tolerance of  $\pm 0.4$  mm applies to all dimensions.







# **BS SERIES**

#### SPECIFICATIONS

Operating Frequency

30 operation/min.

Contact Resistance (Initial)

3Ω Max.

Measured by ohm meter –open voltage<1VDC, driver current -100mA Insulation Resistance ( At 100VDC)

10MΩ Min.

Electrical Service Life

100,000 operations.

Electrical Operating Frequency

30 operations per minute

**Operating Temperature range** 0°C to 55°C

#### RATING

50mA 30VDC

#### APPLICATIONS

Mp3 Players, PDA, Digital Cameras, Mobile Phone.



## MOUNTING HOLES

CONTACT CONFIGURATION



#### ORDERING INFORMATION