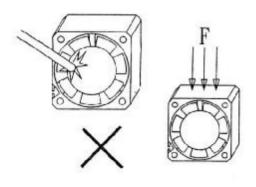

## HOW TO HANDLE FAN PROPERLY?

- 1. 取用風扇, 輕取外框兩側, 不可拉扯導線。
- 1. Hold the fan by frame side. Do not hold lead wires to support the fan.

- 2. 取用風扇, 不可碰觸或擠壓扇葉與外框.
- No touching or pressing on the impeller hub.
   Avoid crushing the frame side.