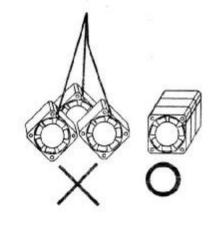

## HOW TO HANDLE FAN PROPERLY?

- 1. 取用風扇, 輕取外框兩側, 不可拉扯導線。
- 1. Hold the fan by frame side. Do not hold lead wires to support the fan.

- 2. 取用風扇, 不可碰觸或擠壓扇葉與外框.
- No touching or pressing on the impeller hub.
   Avoid crushing the frame side.