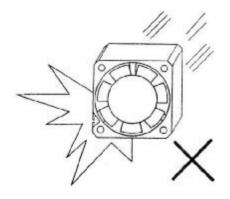

- 3. 風扇巖禁掉落地面,或敲擊外框任何面.
- 3. Do not drop on the ground.
  Do not pound on the frame side.

- 4. 風扇電源需依照規格電壓安裝使用.
- 4. Connect leads priperly and applty voltage according to specification.