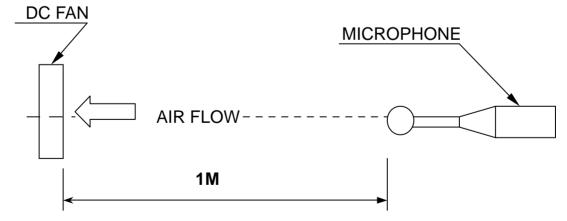

NOTES: 1. ALL READINGS ARE MEASURED AFTER STABLY WARMING UP THROUGH 10 MINUTES.

- 2. THE VALUES WRITTEN IN PARENS, ARE LIMITED SPEC.
- 3. ACOUSTICAL NOISE MEASURING CONDITION:

NOISE IS MEASURED AT RATED VOLTAGE IN FREE AIR IN ANECHOIC CHAMBER WITH B & K SOUND LEVEL METER WITH MICROPHONE AT A DISTANCE OF ONE METER FROM THE FAN INTAKE