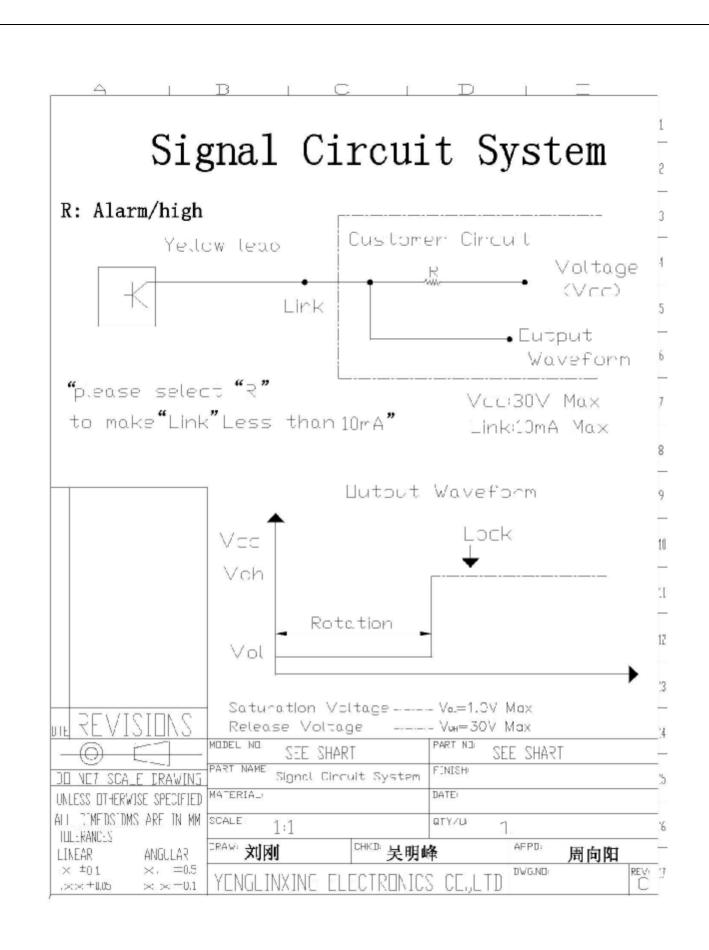

Page: 1

| YOUNG LIN TECH CO., LTD, |                                                            |
|--------------------------|------------------------------------------------------------|
| MODEL: DFB123848H        |                                                            |
|                          |                                                            |
| INSULATION STRENGTH      | 10 MEG OHM MIN.AT 500 VDC (BETWEEN FRAME AND (+) TERMINAL) |
| DIELECTRIC STRENGTH      | 5 mA MAX. AT 500 VAC 60 Hz                                 |
|                          | ONE MINUTE, (BETWEEN FRAME AND (+) TERMINAL)               |
| LIFE EXPECTANCE          | 50,000 HOURS CONTINUOUS OPERATION                          |
| <u></u>                  | AT 25°C WITH 15~65 %RH.                                    |
| ROTATION                 | WIDDERSHINS VIEW FROM FRAME PLATE SIDE                     |
| OVER CURRENT SHUT DOWN   | THE CURRENT WILL SHUT DOWN WHEN                            |
| LEAD WIRE                | - LOCKING ROTOR.                                           |
| I TEND WINE              | BLACK BLACK : (-)                                          |
|                          | RED RED : (+)                                              |
|                          | YELLOW(RD)                                                 |