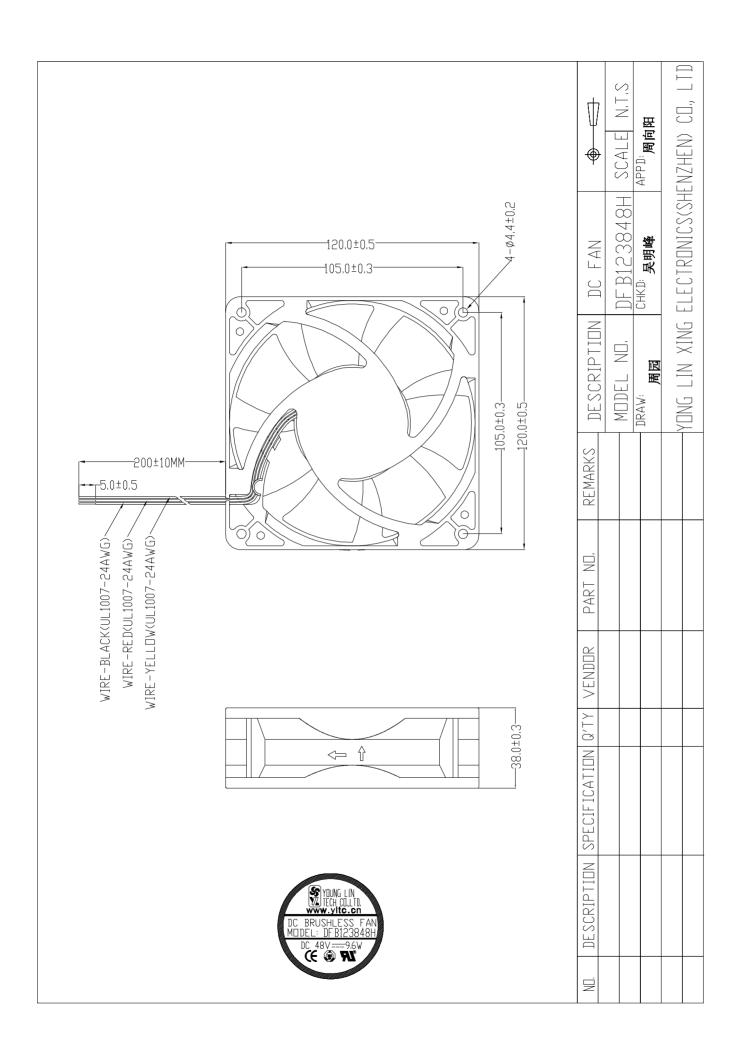

Page: 2

| YOUNG LIN TECH CO., LTD,                                                                                                                      |                                                            |
|-----------------------------------------------------------------------------------------------------------------------------------------------|------------------------------------------------------------|
| MODEL: DFB123848H                                                                                                                             |                                                            |
| 3. MECHANICAL:                                                                                                                                |                                                            |
| 3-1. DIMENSIONS— — — — — — — — — — — — — — — — — — —                                                                                          | PLASTIC UL: 94V-0<br>PLASTIC UL: 94V-0<br>TWO BALL BEARING |
| 4. ENVIRONMENTAL:                                                                                                                             |                                                            |
| 4-1. OPERATING TEMPERATURE— — — — — 4.2. STORAGE TEMPERATURE— — — — — 4-3. OPERATING HUMIDITY — — — — — — 4-4. STORAGE HUMIDITY — — — — — — — | 40 TO + 75 DEGREE C<br>5 TO 90 % RH                        |
| 5. PROTECTION:                                                                                                                                |                                                            |
| 5-1. DROP TEST<br>IN MINIMUM PACKAGING CONDITION FAN                                                                                          | N WITHSTANDS EACH ONE                                      |

Page: 1

| YOUNG LIN TECH CO., LTD, |                                                            |
|--------------------------|------------------------------------------------------------|
| MODEL: DFB123848H        |                                                            |
|                          |                                                            |
| INSULATION STRENGTH      | 10 MEG OHM MIN.AT 500 VDC (BETWEEN FRAME AND (+) TERMINAL) |
| DIELECTRIC STRENGTH      | 5 mA MAX. AT 500 VAC 60 Hz                                 |
|                          | ONE MINUTE, (BETWEEN FRAME AND (+) TERMINAL)               |
| LIFE EXPECTANCE          | 50,000 HOURS CONTINUOUS OPERATION                          |
| <u></u>                  | AT 25°C WITH 15~65 %RH.                                    |
| ROTATION                 | WIDDERSHINS VIEW FROM FRAME PLATE SIDE                     |
| OVER CURRENT SHUT DOWN   | THE CURRENT WILL SHUT DOWN WHEN                            |
| LEAD WIRE                | - LOCKING ROTOR.                                           |
| I TEND WINE              | BLACK BLACK : (-)                                          |
|                          | RED RED : (+)                                              |
|                          | YELLOW(RD)                                                 |