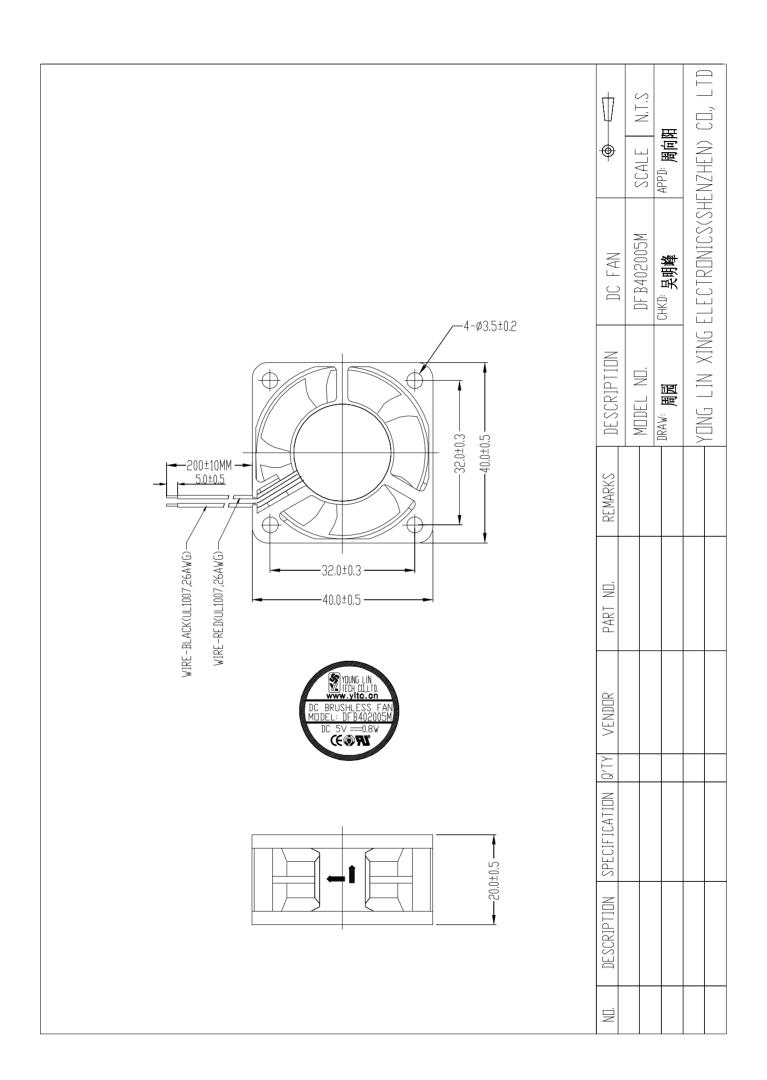

YOUNG LIN TECH CO., LTD, MODEL: DFB402005M INSULATION STRENGTH 10 MEG OHM MIN.AT 500 VDC (BETWEEN FRAME AND (+) TERMINAL) DIELECTRIC STRENGTH 5 mA MAX. AT 500 VAC 60 Hz ONE MINUTE, (BETWEEN FRAME AND (+) TERMINAL) LIFE EXPECTANCE 50,000 HOURS CONTINUOUS OPERATION AT 25℃ WITH 15~65 %RH. **ROTATION** WIDDERSHINS VIEW FROM FRAME PLATE SIDE OVER CURRENT SHUT DOWN **INAPPLICABILITY** LEAD WIRE UL1007-AWG #26 **BLACK BLACK: (-)** RED RED: (+)

Page: 2

| YOUNG LIN TECH CO., LTD,                                                                                        |                                                                                        |
|-----------------------------------------------------------------------------------------------------------------|----------------------------------------------------------------------------------------|
| MODEL: DFB402005M                                                                                               |                                                                                        |
| 3. MECHANICAL:                                                                                                  |                                                                                        |
| 3-1. DIMENSIONS——————————————————————————————————                                                               | - — — — - PLASTIC UL: 94V-0<br>- — — — - PLASTIC UL: 94V-0<br>— — — - TWO BALL BEARING |
| 4. ENVIRONMENTAL:                                                                                               |                                                                                        |
| 4-1. OPERATING TEMPERATURE————————————————————————————————————                                                  | - — — — -40 TO + 75 DEGREE C<br>— — — — — — -5 TO 90 % RH                              |
| 5. PROTECTION:                                                                                                  |                                                                                        |
| 5-1. DROP TEST IN MINIMUM PACKAGING CONDITION FAN DROP OF THREE FACES FROM 30 CM DIS THICKNESS OF WOODEN BOARD. |                                                                                        |