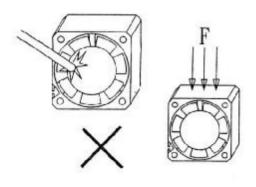

# HOW TO HANDLE FAN PROPERLY?

- 1. 取用風扇, 輕取外框兩側, 不可拉扯導線。
- 1. Hold the fan by frame side.
  Do not hold lead wires to
  support the fan.

- 2. 取用風扇, 不可碰觸或擠壓扇葉與外框.
- No touching or pressing on the impeller hub.Avoid crushing the frame side.