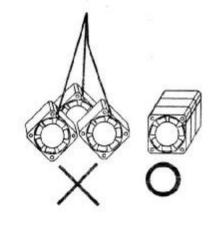

# HOW TO HANDLE FAN PROPERLY?

- 1. 取用風扇, 輕取外框兩側, 不可拉扯導線。
- 1. Hold the fan by frame side.
  Do not hold lead wires to
  support the fan.

- 2. 取用風扇, 不可碰觸或擠壓扇葉與外框.
- No touching or pressing on the impeller hub.Avoid crushing the frame side.