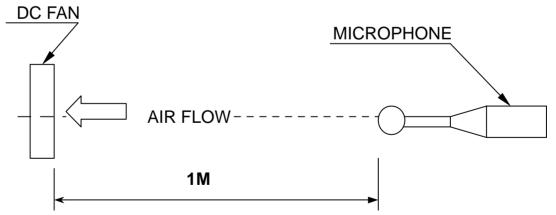

NOTES: 1. ALL READINGS ARE MEASURED AFTER STABLY WARMING UP THROUGH 10 MINUTES.

- 2. THE VALUES WRITTEN IN PARENS, ARE LIMITED SPEC.
- 3. ACOUSTICAL NOISE MEASURING CONDITION:

NOISE IS MEASURED AT RATED VOLTAGE IN FREE AIR IN ANECHOIC CHAMBER WITH B & K SOUND LEVEL METER WITH MICROPHONE AT A DISTANCE OF ONE METER FROM THE FAN INTAKE