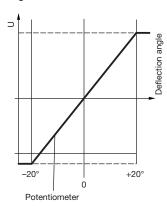

## Diagram Y-axis

## Electrical characteristics

- Operating voltage max. 30 VDC
- Technology conductive plastic
- Output signal proportional without centre tab
- No redundancy
- Connection Dubox plug (3-pole)
- No interface