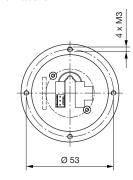

## Mechanical characteristics

- Mounting from below, 4 x M3 screws
- 1 axis
- No cross guidance
- No gate shape
- 20° deflection angle
- · Handle "Central Lock"
- Resetting friction brake
- Actuating force from neutral tab
- Max. actuating force in operation
- Maximum force 18000 Nmm

## Dimensions