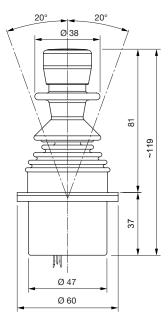

# Joystick, drive lever with mechanical interlocking.

## Part No.

09-02.174C4.1113

## Mechanical characteristics

- Mounting from below, 4 x M3 screws
- 1 axis
- No cross guidance
- No gate shape
- 20° deflection angle
- · Handle "Central Lock"
- Resetting friction brake
- Actuating force from neutral tab
- Max. actuating force in operation
- Maximum force 18000 Nmm

## Electrical characteristics

- Operating voltage max. 30 VDC
- Technology conductive plastic
- Output signal proportional without centre tab
- No redundancy
- Connection Dubox plug (3-pole)
- No interface

# Ambient conditions

- Operating temperature
- -30 °C to +80 °C
- Storage temperature -40°C to +85°C

# Degree of protection

- IP65 front protection
- IP40 rear protection



## Dimensions





## Diagram Y-axis



## View from above