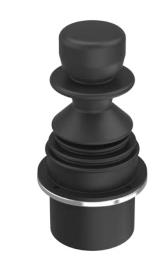

# Joystick, drive lever with mechanical interlocking.

## Mechanical characteristics

- Mounting from below, 4 x M3 screws
- 1 axis
- No cross guidance
- No gate shape
- 20° deflection angle
- · Handle "Central Lock"
- Resetting friction brake
- Actuating force from neutral tab
- Max. actuating force in operation
- Maximum force 18000 Nmm