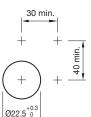

stick from Series 45 (4 directions with latch position, lockable) is suitable for various applications.

#### Part No.

45-1F27.2010.000109

## Mechanical characteristics

- Mounting
  Ø 22.5 mm, raised
- 2 axes
- Rigid cross guidance
- 35° deflection angle
- No other handle
- Mechanical service life up to 10 million switching cycles

## Electrical characteristics

- Operating voltage 5 to 500 V
- Contact material silver
- Output signal AC15: 6A/24 V to 1.4A/500V
- Connection screw terminal

#### Ambient conditions

- Operating temperature
- -25°C to +70°C
- Storage temperature
- -40°C to +85°C

## Degree of protection

- IP65, IP67, IP69K front protection
- IP20 or IP40 rear protection

Configure your product in a few steps at eao.com/products.



## Dimensions



#### Mounting cut-outs