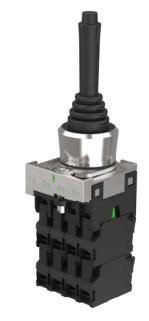

# Toggle stick, 4 directions with latch position.

#### Applications

The toggle stick from Series 45 (4 directions with latch position, lockable) is suitable for various applications.

## Mechanical characteristics

- Mounting
  Ø 22.5 mm, raised
- 2 axes
- Rigid cross guidance
- 35° deflection angle
- No other handle
- Mechanical service life up to 10 million switching cycles

## Electrical characteristics

- Operating voltage 5 to 500 V
- Contact material silver
- Output signal AC15: 6A/24 V to 1.4A/500V
- Connection screw terminal