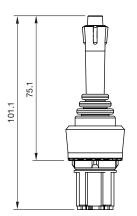

Applications

The toggle stick from Series 45 (4 directions with latch position, lockable) is suitable for various applications.

#### Part No.

45-1F27.2010.000109

## Mechanical characteristics

- Mounting
  Ø 22.5 mm, raised
- 2 axes
- Rigid cross guidance
- 35° deflection angle
- No other handle
- Mechanical service life up to 10 million switching cycles

## Electrical characteristics

- Operating voltage 5 to 500 V
- Contact material silver
- Output signal AC15: 6A/24 V to 1.4A/500V
- Connection screw terminal

#### Ambient conditions

- Operating temperature
- -25°C to +70°C
- Storage temperature
- -40°C to +85°C

## Degree of protection

- IP65, IP67, IP69K front protection
- IP20 or IP40 rear protection

Configure your product in a few steps at eao.com/products.



## Dimensions



#### Mounting cut-outs