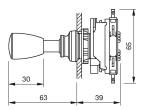

- Lever switch complete

#### 44-800.4 - Lever switch complete



Attention: The preview is based on a sample product. This can differ from your current configuration.

Mounting

Front

Front shape round Front dimension Ø 22 mm

**Other Attributes** 

Weight 0.085 kg

**Operating-/Indication part** 

Lever colour black Lever material Plastic

**IP-Rating** 

Front protection IP 65

**Connection Method** 

Terminal Solder 2.8 x 0.5 mm

**Actuator** 

Switching action Momentary

Switching element

Switching voltage 250 V AC Switching current 5 A

Contacts 4 NC + 4 NO

Switching system Snap-action switching element

Contact material Gold

**Function** 

Lever switch

e a o

# EAO – Your Expert Partner for **Human Machine Interfaces**

## 44-800.4 - Lever switch complete

#### **Dimensions**



#### **Mounting cut-outs**



#### Wiring diagram



#### **Component layout**



#### **Additional information**

4 positions without latch position With flat receptacle, VDE 0630 (SEV) specify use of insulating sleeve Part No. 280-0010-00

#### Legend

Contacts: NC = Normally closed, NO = Normally open Switching action: B = Momentary