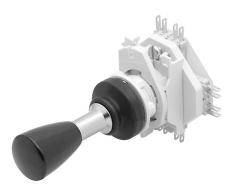

#### 44-800.4 - Lever switch complete

Attention: The preview is based on a sample product. This can differ from your current configuration.

Mounting

Front

Front shape round Front dimension Ø 22 mm

**Other Attributes** 

Weight 0.085 kg

**Operating-/Indication part** 

Lever colour black Lever material Plastic

**IP-Rating** 

Front protection IP 65

**Connection Method** 

Terminal Solder 2.8 x 0.5 mm

**Actuator** 

Switching action Momentary

Switching element

Switching voltage 250 V AC Switching current 5 A

Contacts 4 NC + 4 NO

Switching system Snap-action switching element

Contact material Gold

**Function** 

Lever switch