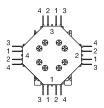

#### Wiring diagram

#### **Component layout**

#### Legend

Contacts: NC = Normally closed, NO = Normally open Switching action: B = Momentary