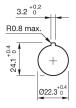

44-800.4 - Lever switch complete



Attention: The preview is based on a sample product. This can differ from your current configuration.

Mounting

Front

Front shape round Front dimension Ø 22 mm

**Other Attributes** 

Weight 0.085 kg

**Operating-/Indication part** 

Lever colour black Lever material Plastic

**IP-Rating** 

Front protection IP 65

**Connection Method** 

Terminal Solder 2.8 x 0.5 mm

**Actuator** 

Switching action Momentary

Switching element

Switching voltage 250 V AC Switching current 5 A

Contacts 4 NC + 4 NO

Switching system Snap-action switching element

Contact material Gold

**Function** 

Lever switch

e a o

# EAO – Your Expert Partner for **Human Machine Interfaces**

## 44-800.4 - Lever switch complete

#### **Dimensions**



#### **Mounting cut-outs**



#### Wiring diagram



#### **Component layout**



#### **Additional information**

4 positions without latch position With flat receptacle, VDE 0630 (SEV) specify use of insulating sleeve Part No. 280-0010-00

#### Legend

Contacts: NC = Normally closed, NO = Normally open Switching action: B = Momentary