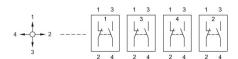

#### Wiring diagram

#### **Component layout**

#### Legend

Contacts: NC = Normally closed, NO = Normally open Switching action: B = Momentary